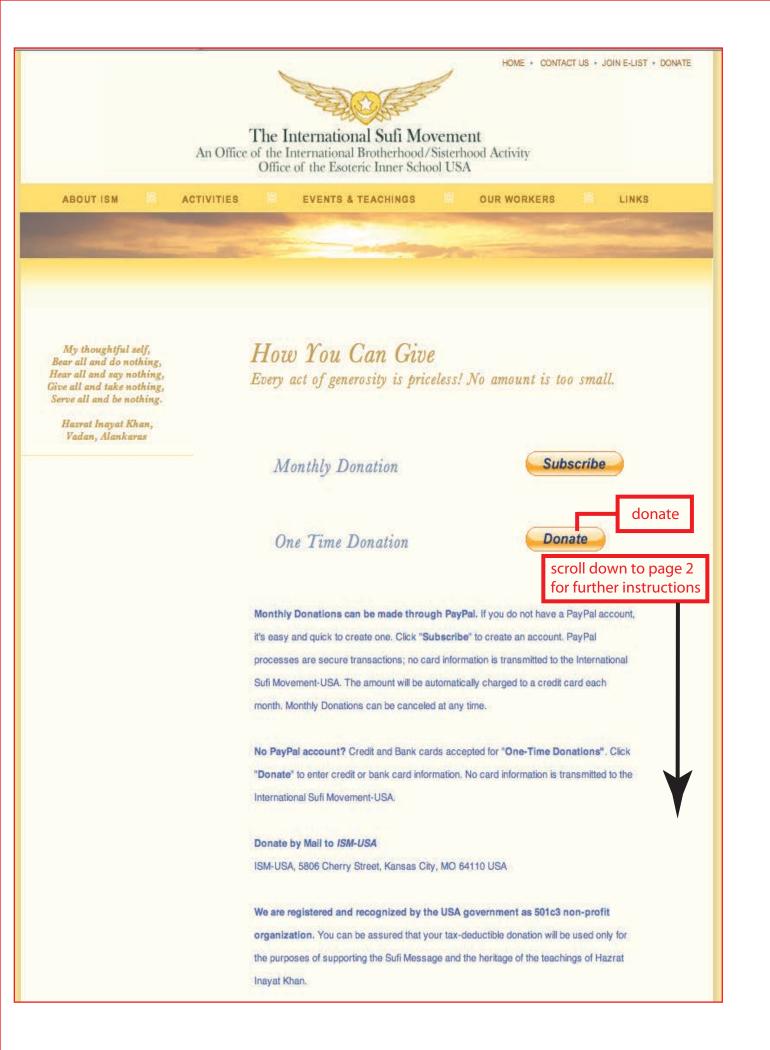

## INTERNATIONAL SUFI MOVEMENT USA

| Please enter your donation amount and click Update Total. |                    |                        |
|-----------------------------------------------------------|--------------------|------------------------|
| Purpose                                                   | Donation<br>amount | Total                  |
| International Sufi Movement                               | donation \$        | \$                     |
|                                                           |                    | \$ USD<br>Update Total |
| Donate quickly with PayPal                                | Payl               | Pal 🔒 Secure Payments  |

## Donate quickly with PayPal

PayPal securely processes donations for INTERNATIONAL SUFI MOVEMENT USA. You can complete your payment with just a few clicks.

| Why use PayPal?                                                                                                                |                                    |                                           |
|--------------------------------------------------------------------------------------------------------------------------------|------------------------------------|-------------------------------------------|
| <ul> <li>It's easy to send money and shop online</li> </ul>                                                                    | LOG IN TO                          | PAYPAL                                    |
| <ul> <li>You can donate without sharing your financial information</li> </ul>                                                  | Email:                             |                                           |
| <ul> <li>Over 50,000 online merchants accept PayPal</li> </ul>                                                                 |                                    |                                           |
|                                                                                                                                | continue                           |                                           |
| Don't have a PayPal account?<br>Use your credit card or bank account (where available). Contin                                 |                                    | Log In                                    |
|                                                                                                                                | lown to page 3<br>her instructions | Forgot your email address or<br>password? |
|                                                                                                                                |                                    |                                           |
| Return to INTERNATIONAL SUFI MOVEMENT USA.                                                                                     |                                    |                                           |
| PayPal protects your privacy and security.<br>For more information, read our <u>User Agreement</u> and <u>Privacy Policy</u> . |                                    |                                           |
|                                                                                                                                | <b>V</b>                           |                                           |
|                                                                                                                                | V                                  |                                           |
|                                                                                                                                | ¥                                  |                                           |